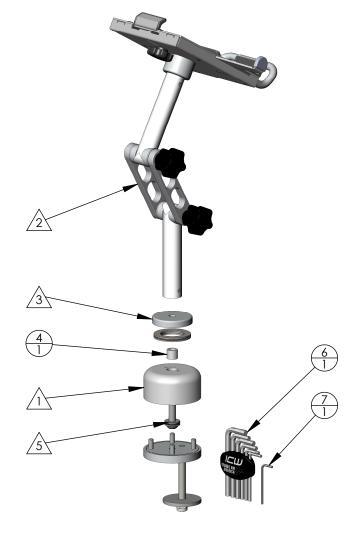

| ITEM<br>NO. | QTY. | PART NUMBER                 | DESCRIPTION                            |  |  |
|-------------|------|-----------------------------|----------------------------------------|--|--|
| 1           | 1    | D0                          | UL II .4" RISE DESK MOUNT              |  |  |
| 2           | 1    | TAB TABLET MOUNT WITH KNOBS |                                        |  |  |
| 3           | 1    | \$9999-0039                 | ulii bearing adapter assy.             |  |  |
| 4           | 1    | B115H363                    | ULII PIVOT SPACER BUSHING              |  |  |
| 5           | 1    | \$9999-0006                 | 2.00BH x .375 BEARING PACK SUB-ASSY    |  |  |
| 6           | 1    | HEXKEYSET                   | hexkey set, 6 keys in an icw clamshell |  |  |
| 7           | 1    | H3/32XSAHKZ                 | 3/32 SA HEX KEY ZINC                   |  |  |